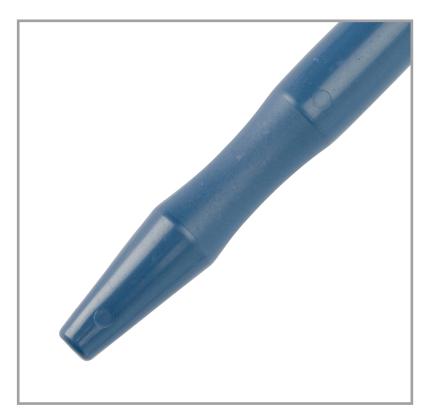

#### Smooth finish —

Comfortable to hold, retains grip, easy to clean.

### **Contoured for thumb and finger**