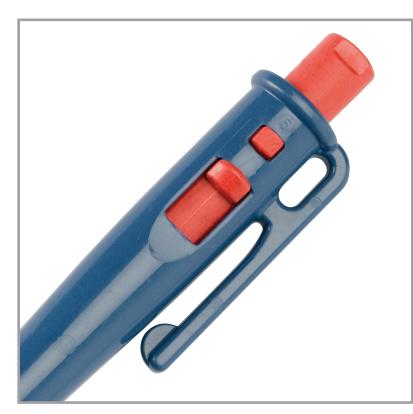

# **Highly visible ink indicators**

Dominant top button and large window to identify ink cartridge colour.

## Large lanyard loop

Intended for a real lanyard – not just a thread!

### **Strong pocket clip**

Designed as virtually unbreakable. No need to specify model without clip.