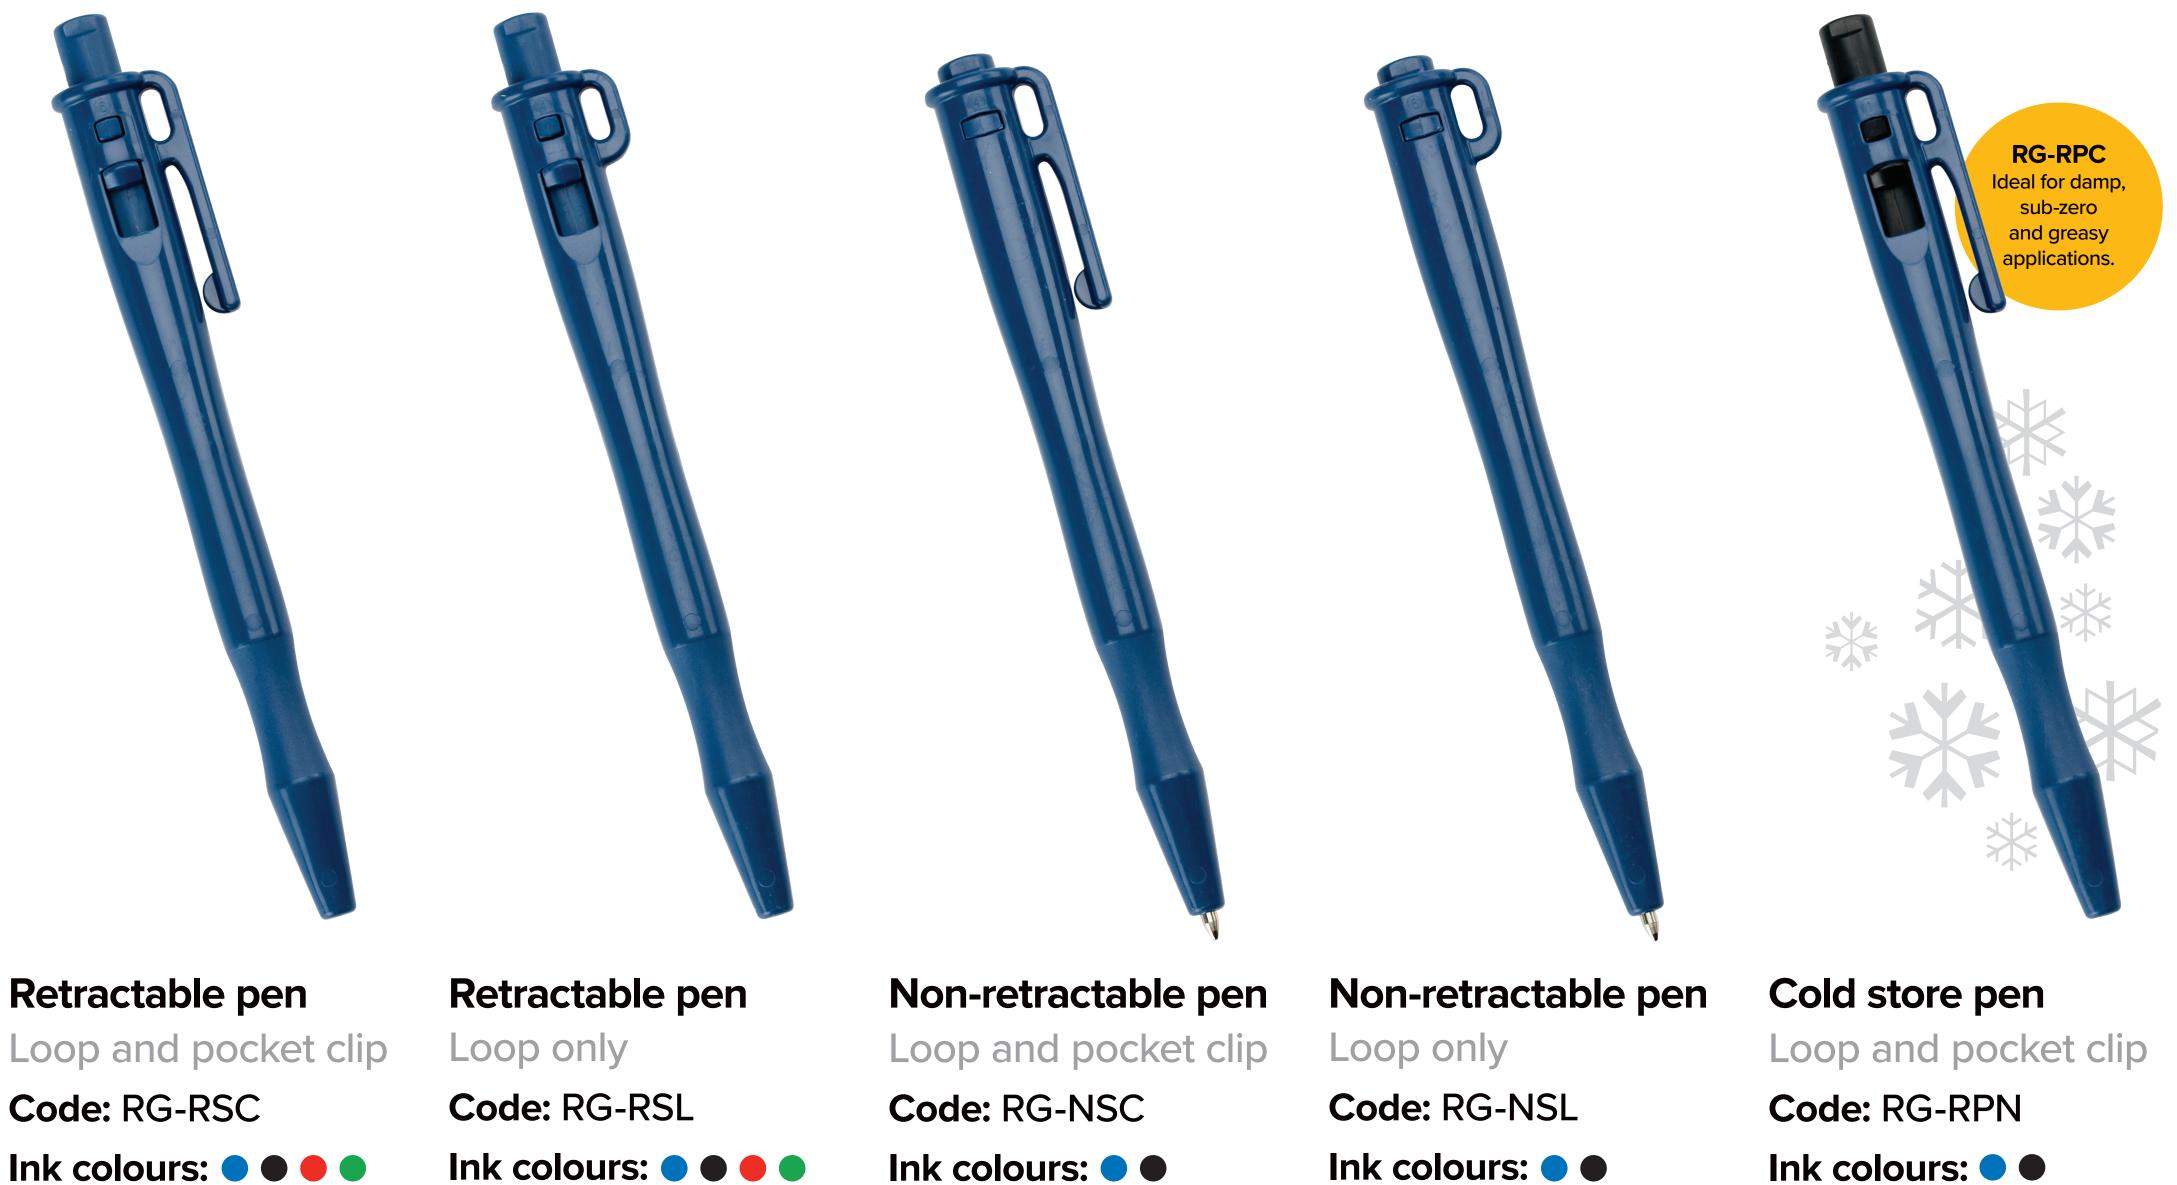

# **Highly visible ink indicators**

Dominant top button and large window to identify ink cartridge colour.

## **Positive retracting mechanism**

Cartridge will not jump out of position no matter how much pressure is exerted on writing point.

#### **Unique cartridge suspension**

Provide firm writing without wobbly cartridge point.

## Large lanyard loop

Intended for a real lanyard – not just a thread!

### **Strong pocket clip**

Designed as virtually unbreakable. No need to specify model without clip.

#### Smooth finish —

Comfortable to hold, retains grip, easy to clean.

### Long writing life

### **Contoured for thumb and finger**

## **Damp, greasy or sub-zero application?**

RG-RPC Cold Store Pen uses pressurised ink cartridge to maintain optimum performance in harsh environments.