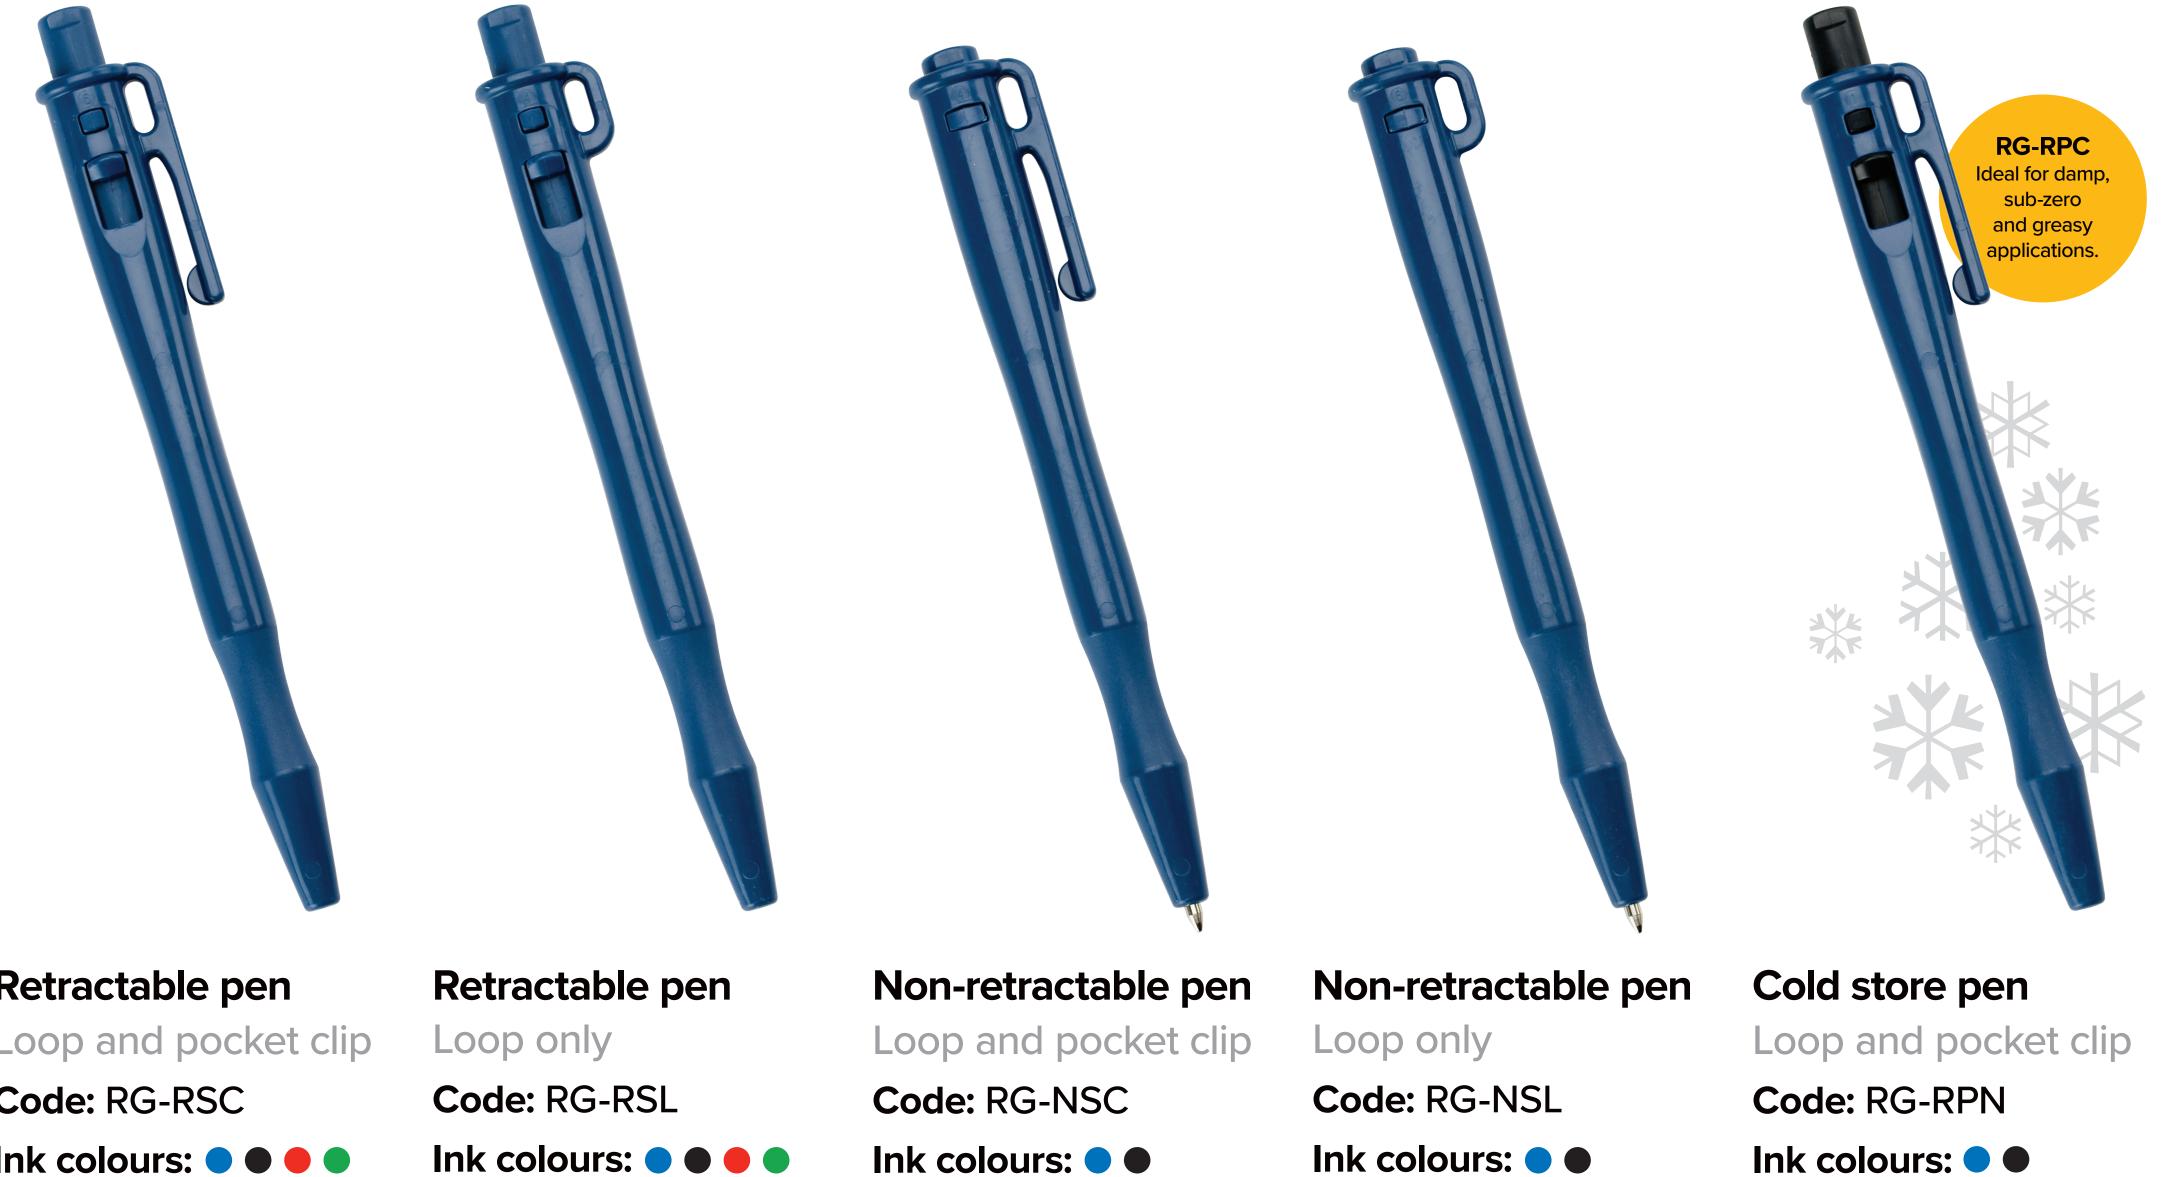

# **Highly visible ink indicators**

Dominant top button and large window to identify ink cartridge colour.

## **Positive retracting mechanism**

Cartridge will not jump out of position no matter how much pressure is exerted on writing point.

#### **Unique cartridge suspension**

Provide firm writing without wobbly cartridge point.

## Large lanyard loop

Intended for a real lanyard – not just a thread!

### **Strong pocket clip**

Designed as virtually unbreakable. No need to specify model without clip.

#### Smooth finish —

Comfortable to hold, retains grip, easy to clean.

### Long writing life

### **Contoured for thumb and finger**

## **Damp, greasy or sub-zero application?**

RG-RPC Cold Store Pen uses pressurised ink cartridge to maintain optimum performance in harsh environments.