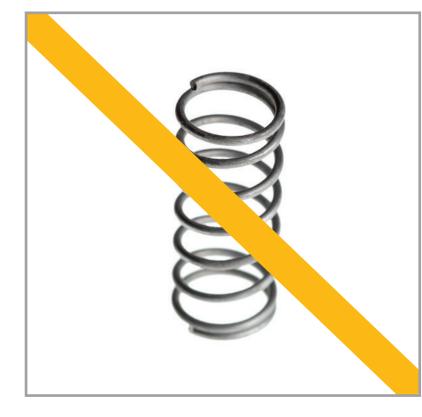

# **Design Features**

Ergo design for maximum user comfort and control.

Large lanyard loop and strong pocket clip.

Highly visible cap and window.

Spring-free, no small parts.

Different coloured housings.