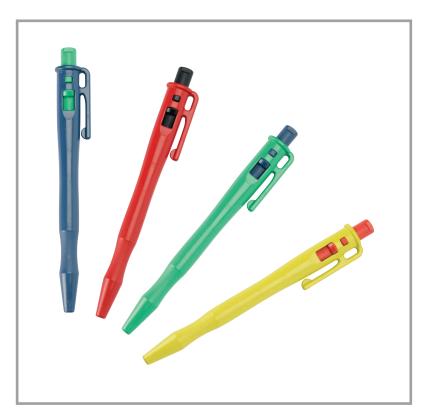

# **Design Features**

Ergo design for maximum user comfort and control.

Large lanyard loop and strong pocket clip.

Highly visible cap and window.

Spring-free, no small parts.

Different coloured housings.