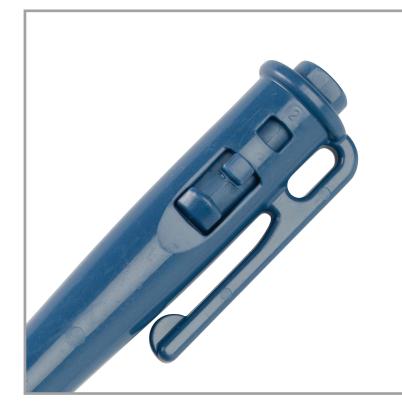

## Large lanyard loop

Intended for a real lanyard – not just a thread!

### **Strong pocket clip**

Designed as virtually unbreakable. No need to specify model without clip.